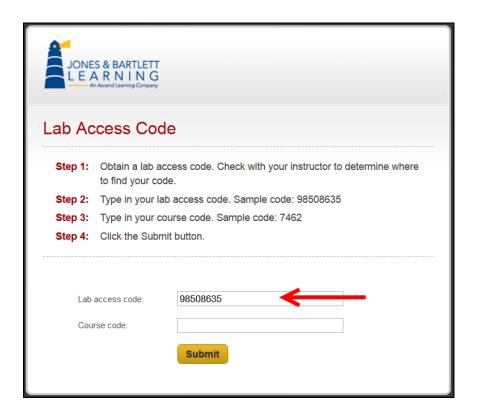

### 2. Click Redeem An Access Code

3. Type your 8 digit lab access code in the text box next to Lab access code

- 4. Type your 4 digit Course Code in the text box next to Course Code
  - a. Contact your instructor code if you did not receive a Course Code