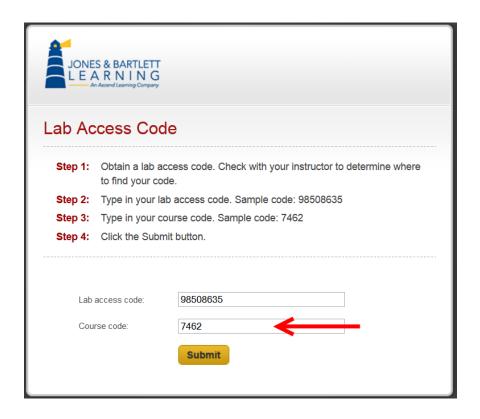

### 2. Click Redeem An Access Code

3. Type your 8 digit lab access code in the text box next to Lab access code

- 4. Type your 4 digit Course Code in the text box next to Course Code
  - a. Contact your instructor code if you did not receive a Course Code