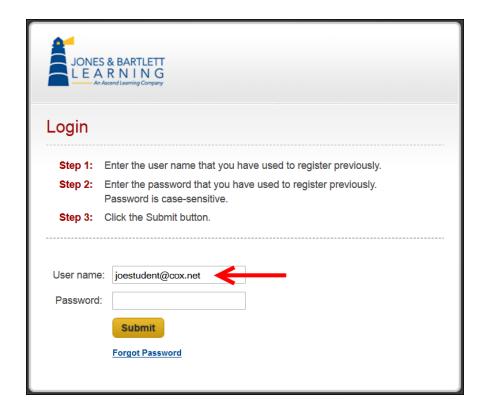

#### 6. Click Submit

- 7. Type the User Name that you used to register previously or complete the new user sign up!
  - a. Note: This is **not** the same username and password you used to register with <u>www.jblearning.com</u>
  - b. If you have not yet registered, please refer to the FAQ: How Do I Create A New User Account?