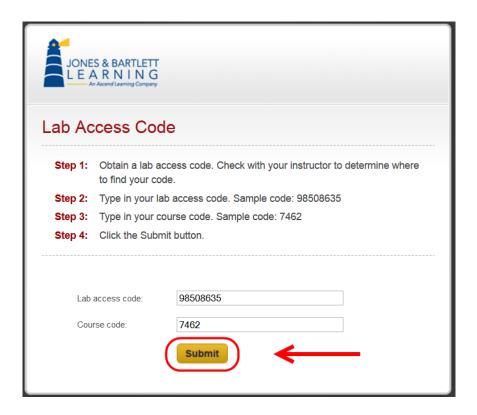

### 2. Click Redeem An Access Code

3. Type your 8 digit lab access code in the text box next to Lab access code

- 4. Type your 4 digit Course Code in the text box next to Course Code
  - a. Contact your instructor code if you did not receive a Course Code

#### 6. Click Submit

- 7. Type the User Name that you used to register previously or complete the new user sign up!
  - a. Note: This is **not** the same username and password you used to register with <u>www.jblearning.com</u>
  - b. If you have not yet registered, please refer to the FAQ: How Do I Create A New User Account?