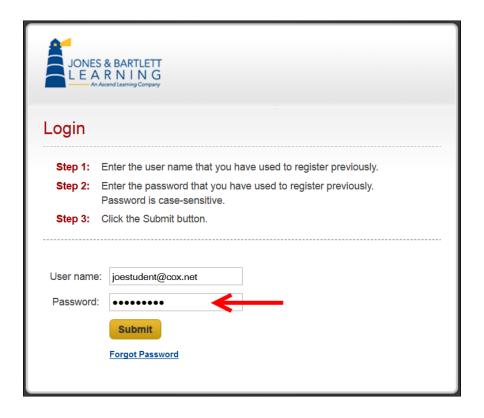

## Jones and Bartlett ISSA Labs: Before You Begin

- 8. Type the Password you used to register previously
  - a. The password is case sensitive
  - b. If you forgot your password, please refer to the FAQ: How Do I Reset A Password?