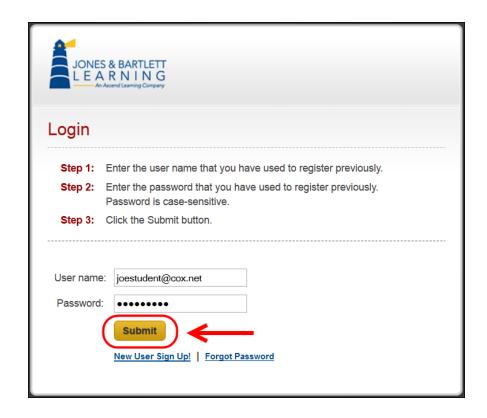

git lab access code in the text box next to Lab access code



- 4. Type your 4 digit Course Code in the text box next to Course Code
  - a. Contact your instructor code if you did not receive a Course Code



#### 6. Click Submit



- 7. Type the User Name that you used to register previously or complete the new user sign up!
  - a. Note: This is **not** the same username and password you used to register with <u>www.jblearning.com</u>
  - b. If you have not yet registered, please refer to the FAQ: How Do I Create A New User Account?



## Jones and Bartlett ISSA Labs: Before You Begin

- 8. Type the Password you used to register previously
  - a. The password is case sensitive
  - b. If you forgot your password, please refer to the FAQ: How Do I Reset A Password?



### 9. Click Submit



# Jones and Bartlett ISSA Labs: Before You Begin

You have successfully entered your course and should see the **Course List** on your screen.



Jones and Bartlett ISSA Labs: Before You Begin