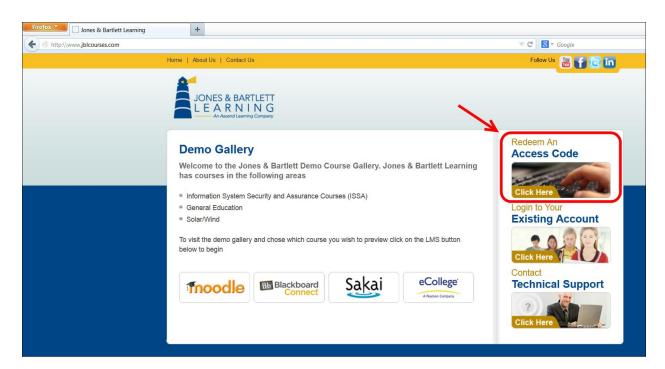

### 2. Click Redeem An Access Code

3. Type your 8 digit lab access code in the text box next to Lab access code

- 4. Type your 4 digit Course Code in the text box next to Course Code
  - a. Contact your instructor code if you did not receive a Course Code